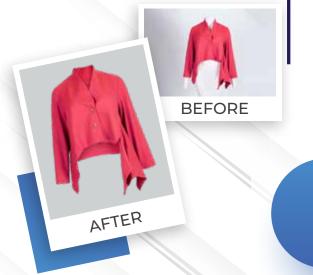

#### 100% Hand Made Cut Out

 It is simply eradicating object from a background with the help of various Photoshop tools.

**{{{{{**}

#### Image Masking

Layer, Alpha-Channel, Translucent Masking

 Clipping path is generally used for background removal, but if the image has complex soft edges, outlines, many turns, and curves, this is where the layer masking is needed.