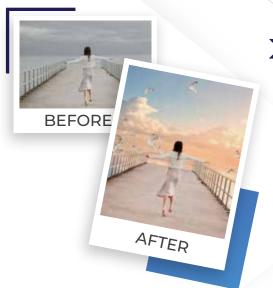

#### > Photo Manipulation

**Custom Manipulation** 

 The process of Photo Manipulation includes clustering together elements from different sources and creating a perfect end product.