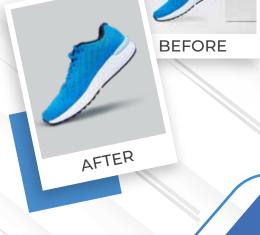

#### 100% Hand Made Cut Out

 It is simply eradicating object from a background with the help of various Photoshop tools.

**{{{{{**}

### > E-Commerce Image Editing

Amazon, Ebay Photo Editing Services

 Retouching Labs Image specialize in offering E-commerce Image Editing Services as per the standards of every high-end online portal.